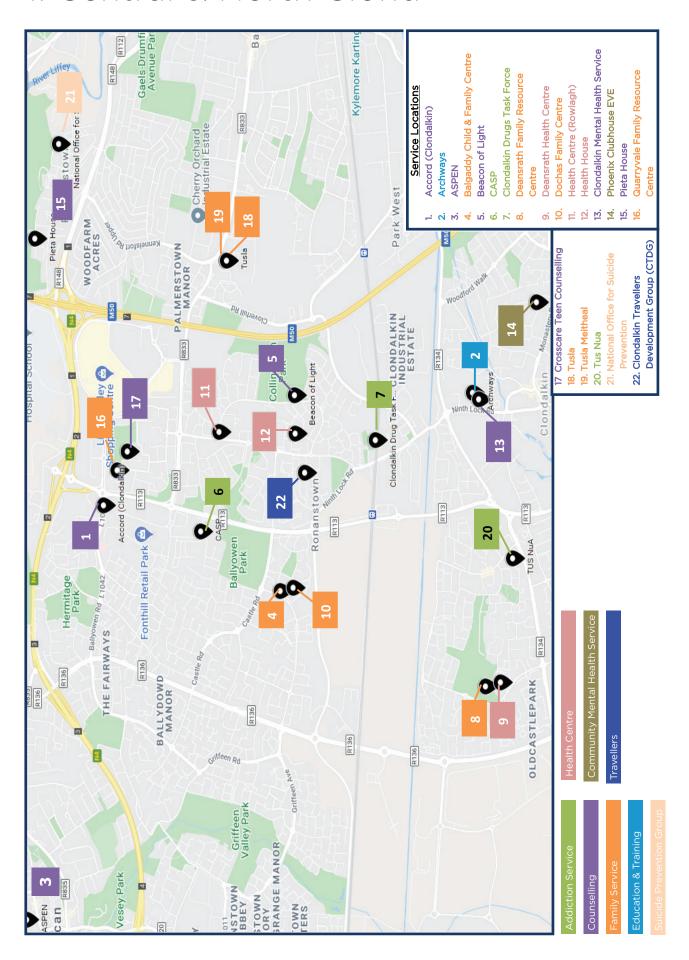

# Map of Mental Health Services in West Tallaght and North Clondalkin

# 1. Central & North Clondalkin

# Name of Services/Organizations & Colour Legend

Where there is more than one star beside an organization, the organization has additional services. See maps for location

Green Star = Addiction Service

Orange Star = Family Service

Red Star = Youth Service

Mauve Star = Health Centre

Pink Star = Wellbeing

Light Purple = Bereavement

Purple Star = Counselling

Blue Star = Education & Training

Brown Star = Community Mental Health Service

Dark Blue Star = Travellers

Peach Star = Suicide Prevention Group

Gray Star = Covid- 19 Related Services