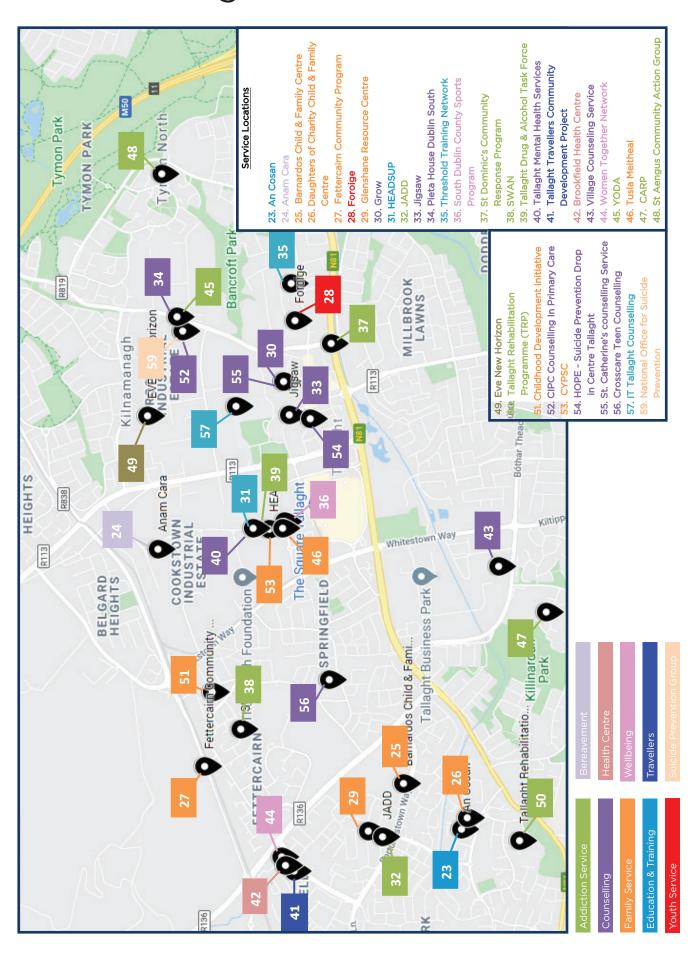

# Map of Mental Health Services in West Tallaght and North Clondalkin

# 1. West Tallaght

# Name of Services/Organizations & Colour Legend

Where there is more than one star beside an organization, the organization has additional services. See maps for location

Green Star = Addiction Service

Orange Star = Family Service

Red Star = Youth Service

Mauve Star = Health Centre

Pink Star = Wellbeing

Light Purple = Bereavement

Purple Star = Counselling

Blue Star = Education & Training

Brown Star = Community Mental Health Service

Dark Blue Star = Travellers

Peach Star = Suicide Prevention Group

Gray Star = Covid- 19 Related Services